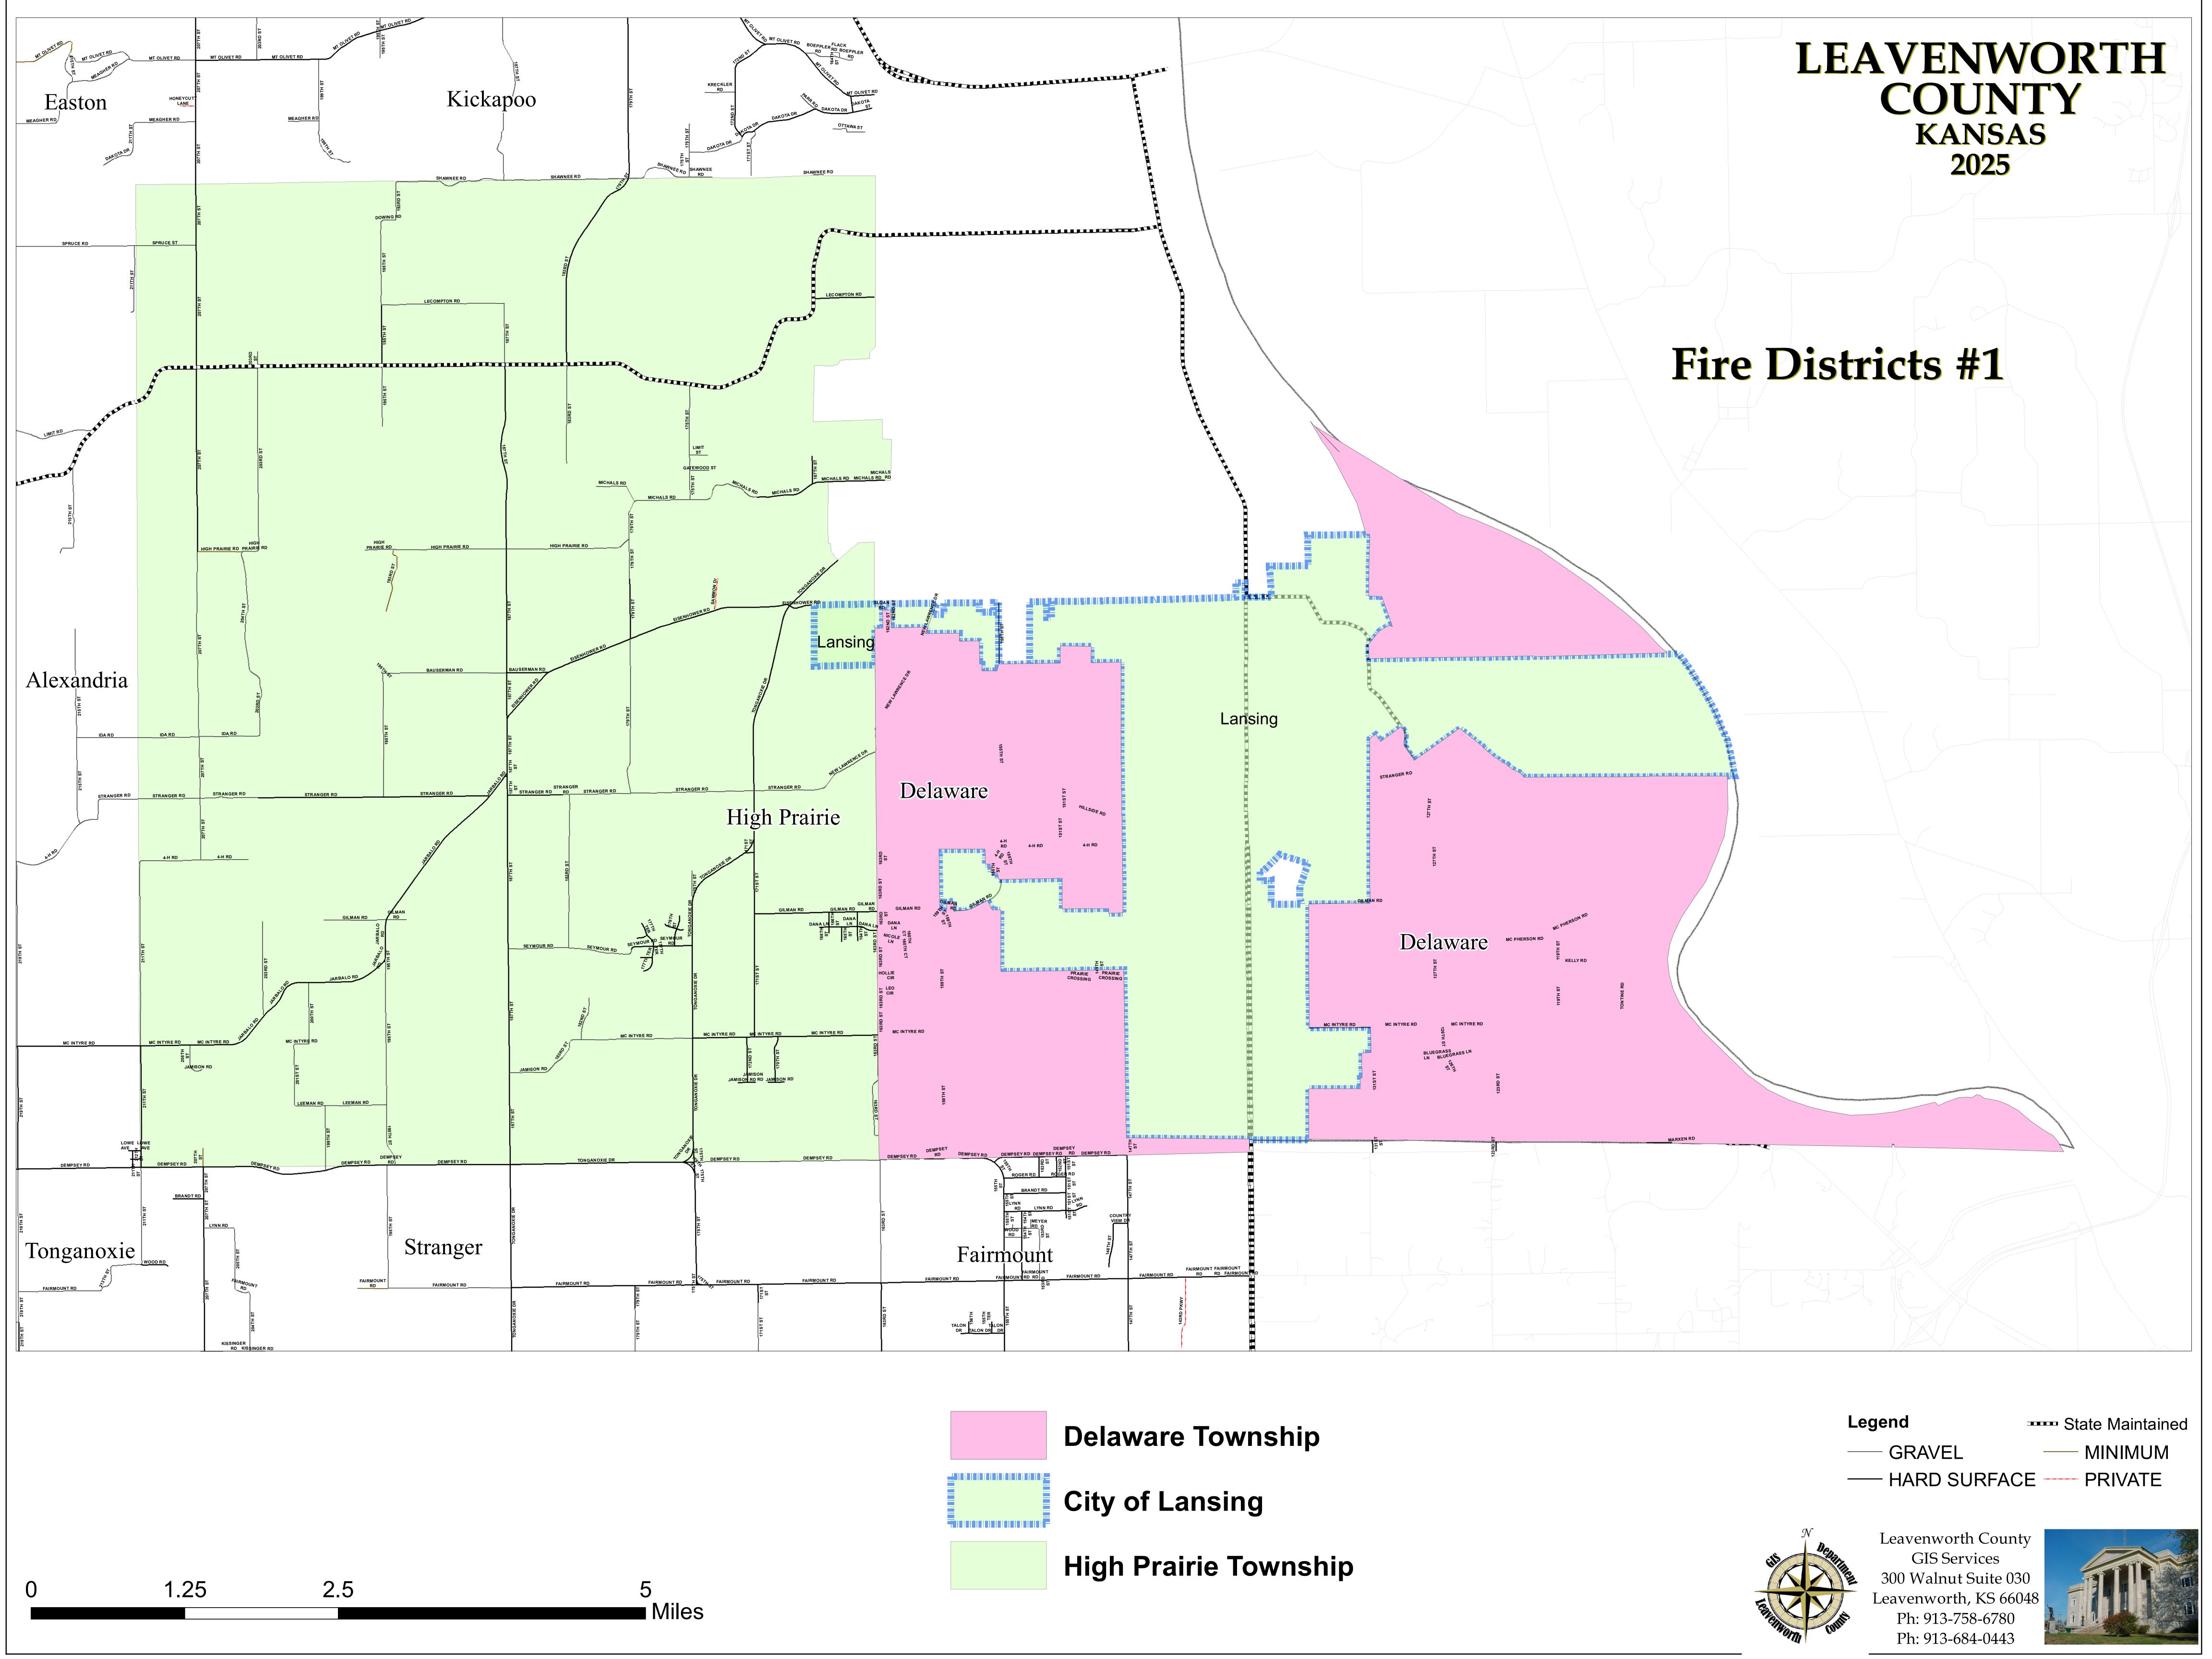

#### VII. FORMAL BOARD ACTION:

- a) Consider a motion to distribute the special alcohol funds as presented.
- b) Board Order 2025-2, vacating a certain section of right-of-way on Brown Road near Woodend Road and 234<sup>th</sup> Street that is unopened and used per legal description provided.
  - OPEN PUBLIC HEARING
  - CLOSE PUBLIC HEARING
  - Consider a motion approve Board Order 2025-2, vacating a certain section of right-of-way on Brown Road near Woodend Road and 234<sup>th</sup> Street that is unopened and used per legal description provided.
- c) Consider a motion to approve Resolution 2025-11, altering the boundaries of Rural Fire District No. 1 of Leavenworth County, Kansas (hereinafter Fire District No. 1) by the detaching Delaware Township from Fire District No. 1.
- VIII. PRESENTATIONS AND DISCUSSION ITEMS: presentations are materials of general concern where no action or vote is requested or anticipated.
  - a) Moment of silent prayer discussion
  - IX. ADJOURNMENT

Motion passed, 5-0.

Misty Brown presented Resolution 2025-9, altering the boundaries of Rural Fire District No. 1 of Leavenworth County, Kansas by detaching the city of Lansing.

A motion was made by Commissioner Stieben and seconded by Commissioner Smith to approve Resolution 2025-9, altering the boundaries of Rural Water District No. 1 of Leavenworth County, Kansas (hereinafter Fire District No. 1) by detaching the city of Lansing from Fire District No. 1.

Motion passed, 5-0.

Resolution 2025-10 was presented.

A motion was made by Commissioner Smith and seconded by Commissioner Dove to table the detachment, there are a number of unanswered questions regarding the effects of detaching High Prairie Township from Fire District No. 1 at this time. There are questions regarding the fire protection that would be provided to the citizens of High Prairie Township on or after April 1<sup>st</sup>. There are questions about the financial obligations owed to Fire District No. 1 for services that have been provided. There are questions about whether or not a contract is needed with High Prairie Township, if they are going to provide fire protection while they are still part of Fire District No. 1. I move to table this matter until March 26, 2025.