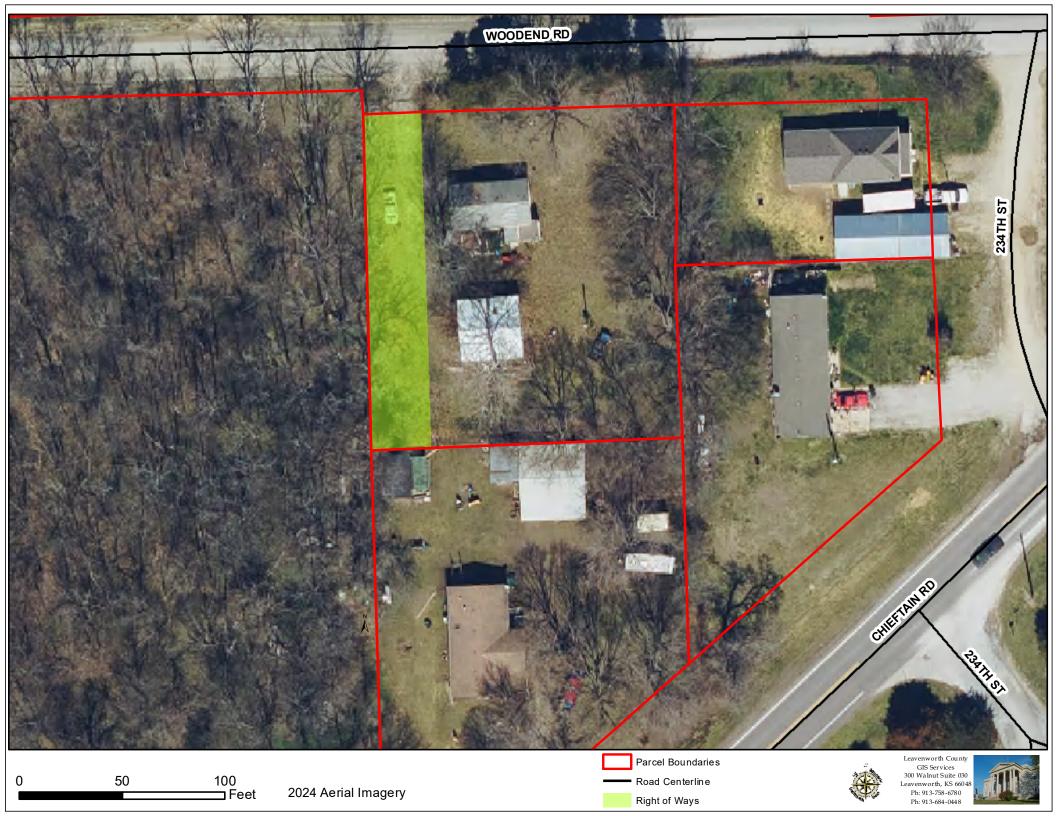

#### VII. FORMAL BOARD ACTION:

- a) Consider a motion to distribute the special alcohol funds as presented.
- b) Board Order 2025-2, vacating a certain section of right-of-way on Brown Road near Woodend Road and 234<sup>th</sup> Street that is unopened and used per legal description provided.
  - OPEN PUBLIC HEARING
  - CLOSE PUBLIC HEARING
  - Consider a motion approve Board Order 2025-2, vacating a certain section of right-of-way on Brown Road near Woodend Road and 234<sup>th</sup> Street that is unopened and used per legal description provided.
- c) Consider a motion to approve Resolution 2025-11, altering the boundaries of Rural Fire District No. 1 of Leavenworth County, Kansas (hereinafter Fire District No. 1) by the detaching Delaware Township from Fire District No. 1.
- VIII. PRESENTATIONS AND DISCUSSION ITEMS: presentations are materials of general concern where no action or vote is requested or anticipated.
  - a) Moment of silent prayer discussion
  - IX. ADJOURNMENT